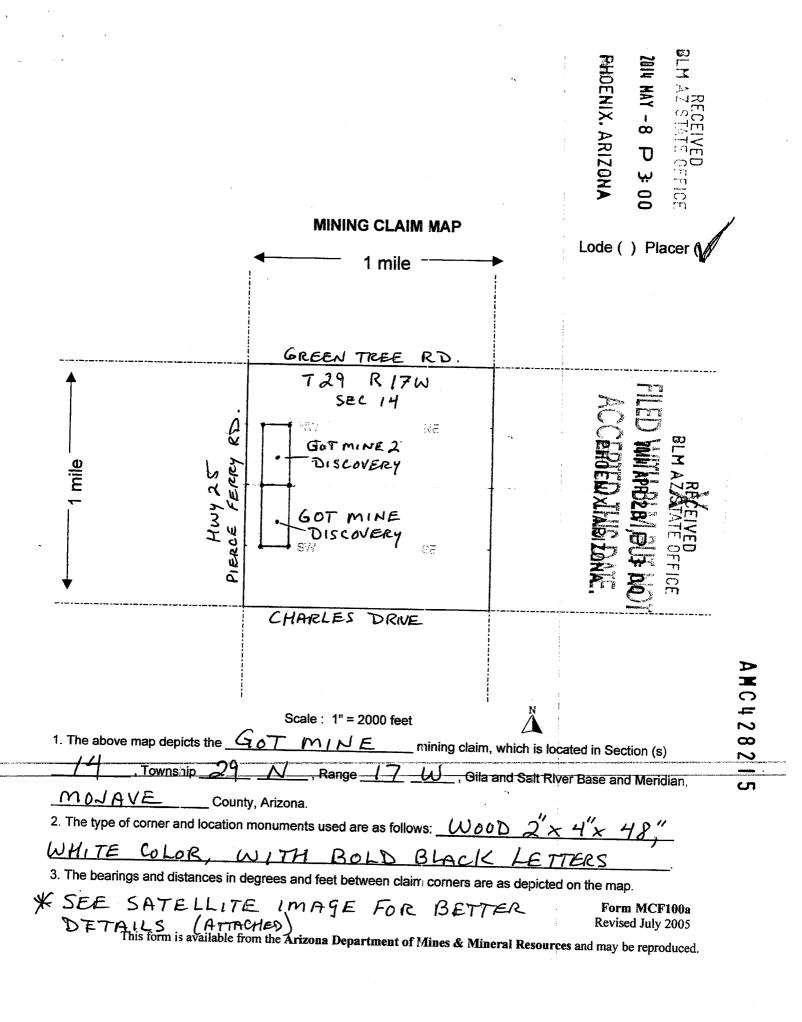

## Claim Begin-End: AMC428215-AMC428216

**4 Annual Filings** 

AZ15127-17 AMC427738-AMC428278

|                                                                                                                                                                                                  |                           | AZ BLM              | \$3000                        |                          |
|--------------------------------------------------------------------------------------------------------------------------------------------------------------------------------------------------|---------------------------|---------------------|-------------------------------|--------------------------|
| UNITED STATES                                                                                                                                                                                    |                           | 1                   | 11900                         | 10                       |
| Form 3830-2 DEPARTMENT OF THE INTERIOR                                                                                                                                                           |                           | 1) 110              | 104282                        | -12                      |
| (January 2017) BUREAU OF LAND MANAGEMENT                                                                                                                                                         | 1111                      |                     | FORM APPRO                    |                          |
| MAINTENANCE FEE WAIVER CERTIFICATIO                                                                                                                                                              | NCUN                      |                     | OMB NO. 100<br>pires: January |                          |
| SEE INSTRUCTIONS ON PAGE 2                                                                                                                                                                       | -110                      |                     | 431308                        | 51, 2020                 |
| 1. This small miner waiver is filed for the assessment year beginning on September 1,                                                                                                            | SC and and ing an         |                     |                               |                          |
| 2. The undersigned and all related parties owned ten or fewer mining claims, mill, or tur                                                                                                        | nnel sites located and m  | aintained on Fede   | eral lands in the U           | United States            |
| of America on September 1, $20 \text{ LP}$ . $S \ll$<br>3. The undersigned have performed the assessment work required by law for each minin                                                     | a alaim listed prior to f | ling this mainer of | nd yn doraton d th            | at he fling this for     |
| the undersigned must file an affidavit of assessment work required by faw for each mining<br>the undersigned must file an affidavit of assessment work with the Bureau of Land Ma                | magement (BLM) by th      | e December 30th     | following the fil             | ing of this waiver.      |
| 4. The undersigned understand that if the assessment work obligation has not yet come d<br>a notice of intent to hold reciting this condition must be recorded by the December 30                |                           |                     | in their first asses          | ssment year only),       |
| 5. The undersigned understand that mill and tunnel sites may also be listed on this waive                                                                                                        |                           |                     | intenance fee. an             | d that a notice of       |
| intent to hold for these sites is required to be filed with the BLM by the December 30t                                                                                                          |                           |                     | falsa fatitiona               | an Garrida lant          |
| <ol> <li>The undersigned understand and acknowledge that pursuant to 43 U.S.C. 1212 and 18<br/>document with the BLM may result in a fine of up to \$250,000, a prison term not to ex</li> </ol> |                           |                     | raise, fictitious,            | or traudulent            |
| 7. The mining claims, mill or tunnel sites for which this waiver from payment of the main                                                                                                        | ntenance fees is request  | ted are             |                               |                          |
| CLAIM OR SITE NAME                                                                                                                                                                               | ( I                       | BLM RECORD          | ATION SERIA                   | L NUMBER                 |
| 1. GOT MINE                                                                                                                                                                                      | A                         | mc 42               | 8215 (                        | 913)                     |
| 2. GOT MINE 2                                                                                                                                                                                    |                           |                     | 8216                          |                          |
| 3. GOT MINE 3                                                                                                                                                                                    | A                         | mc 43               | 1308-                         |                          |
| 4.                                                                                                                                                                                               |                           |                     |                               |                          |
| 5.                                                                                                                                                                                               |                           | -13                 | 2 00                          |                          |
| 6.                                                                                                                                                                                               |                           | Н                   | 8 3                           |                          |
| 7. ANG 10 20.3                                                                                                                                                                                   |                           | E N                 | AU                            | 20                       |
| 8.                                                                                                                                                                                               |                           | ×.                  | - m                           | 7                        |
| 9.                                                                                                                                                                                               |                           | Þ                   | • -                           | 7                        |
| 10.                                                                                                                                                                                              |                           | RIZ                 |                               | 1                        |
|                                                                                                                                                                                                  |                           | 0                   |                               |                          |
| The owner(s) (claimants) of the above mining claims and sites are:                                                                                                                               |                           | NA                  | 0                             |                          |
|                                                                                                                                                                                                  | man                       | 1/1                 | S AM                          |                          |
| & ALLAN GUTHMILLER                                                                                                                                                                               | allen Ju                  | Mmb                 |                               |                          |
| (Owner's Name - Please Print)                                                                                                                                                                    |                           | (Owner's Sig        | (nature)                      |                          |
| 1561 TURE DR. V H                                                                                                                                                                                | LENDERSON                 | (                   | NIV                           | P9002                    |
| 1561 TURF DR. V                                                                                                                                                                                  | IN DALDON                 | 7                   | / 4 4                         | 01002                    |
| $\frac{1}{\sqrt{2}} (Owner's Mailing Address)} \sqrt{2}$                                                                                                                                         | (City)                    | 1                   | (State)                       | (Zip Code)               |
|                                                                                                                                                                                                  |                           |                     | (State)                       | (Zıp Codê)               |
|                                                                                                                                                                                                  |                           | 22                  | <u> </u>                      | (Zıp Code)               |
|                                                                                                                                                                                                  |                           | (Owner's Sig        | <u> </u>                      | (Zıp Code)               |
| (Owner's Mailing Address)<br>K WILLIAM VORCE                                                                                                                                                     |                           | 22                  | <u> </u>                      | (Zip Code)               |
| (Owner's Mailing Address)                                                                                                                                                                        |                           | 22                  | <u> </u>                      | (Zip Code)<br>(Zip Code) |

## Mer Twp Rng Sec

14 0290N 0170W 010

NE

Subdivision

| Act Date    | Code | Action Text                    | Action Remarks               |         | <b>Receipt Number</b>                                                                                           |   |
|-------------|------|--------------------------------|------------------------------|---------|-----------------------------------------------------------------------------------------------------------------|---|
| 02/24/2015  | 403  | LOCATION DATE                  |                              |         |                                                                                                                 |   |
| 04/17/2015  | 395  | <b>RECORDATION NOTICE RECD</b> | 1                            |         | 3277481                                                                                                         |   |
| 0.8/10/2018 | ?    |                                | ALL MINER CERT-              | -       | 0211401                                                                                                         |   |
| 08/10/2018  | 480  | EVID OF ASSMT FILED            | 2018                         | ~       | 4233113                                                                                                         |   |
| 08/10/2017  | 483  | SMALL MINER CERT FILED         | 2018                         |         | 1200110                                                                                                         |   |
| 08/10/2017  | 480  | EVID OF ASSMT FILED            | 2017                         |         | 3933046                                                                                                         |   |
| 08/24/2016  | 483  | SMALL MINER CERT FILED         | 2017                         |         |                                                                                                                 |   |
| 08/24/2016  | 480  | EVID OF ASSMT FILED            | 2016                         |         | 3640844                                                                                                         |   |
| 07/24/2015  | 483  | SMALL MINER CERT FILED         | 2016                         |         | 0010011                                                                                                         |   |
| 07/21/2015  | 481  | NOTICE OF INTENT TO HOLD       | 2015                         |         | 3347998                                                                                                         | 4 |
| 04/17/2015  | 484  | LOCATION YEAR / MAINTENAN      | 2015;\$155                   | 5       | 32481                                                                                                           |   |
| 04/17/2015  | 685  | ADDL MAINTENANCE FEE           | 2015;\$155                   | ЮНО     | 3277481                                                                                                         |   |
|             |      |                                |                              | Ē       |                                                                                                                 |   |
| 10/20/2016  | 113  | ADDITIONAL INFO RECEIVED       | <b>REC'D WVR W/SIGNATURE</b> | PHOENIX | 1 - 1 - 1                                                                                                       |   |
| 10/05/2016  | 393  | DECISION/NOTICE ISSUED         | WVR MISSING SIGNATURE        | •       | <b>PC</b>                                                                                                       |   |
| 06/17/2015  | 669  | LAND STATUS CHECKED            |                              | AR      |                                                                                                                 |   |
| 04/17/2015  | 501  | ACCT ADV IN LEAD FILE          | AMC431308;                   | RIZONA  | E Inn                                                                                                           |   |
|             |      |                                | ,                            | 2       | S C                                                                                                             |   |
|             |      |                                |                              | D       | <b>F</b> 5                                                                                                      |   |
| Line Nr     |      |                                | Remarks                      |         | The second se |   |

| DEPARTMENT OF THE INTERIOR  | 1 |
|-----------------------------|---|
| BUREAU OF LAND MANAGEMENT   |   |
| MINING CLAIMS               |   |
| (MASS) Serial Register Page |   |

,\* \* \* \*

| Run Date/Ti        | me: 8/26/2           | 2018 10:02 AM (MASS) Se        | erial Register Page  | Page 2 Of 2                          |
|--------------------|----------------------|--------------------------------|----------------------|--------------------------------------|
|                    | 384201:<br>e: GOT N  |                                | Total Acres<br>20    | <u>Serial Number</u><br>AMC428216    |
| Required N         |                      |                                |                      | <u>Lead File Number</u><br>AMC428215 |
| Name & Add         | ress                 |                                | Inte                 | rest Relationship                    |
| GUTHMILLEF<br>156  | r Allan<br>1 Turf Dr | HENDERSON, NV 89002-9329       |                      | CLAIMANT                             |
| County / Sta       | te                   |                                | District             |                                      |
| MOHAVE             | C                    | COUNTY, AZ                     | COLORADO RIVER DO    |                                      |
| Mer Twp Rng        | g Sec                | Subdivisio                     | on                   |                                      |
| 14 0290N 01        | 70W 014              | NW                             |                      | ·                                    |
| Act Date           | Code                 | Action Text                    | Action Remarks       | Receipt Number                       |
| 04/20/2014         | 403                  | LOCATION DATE                  |                      |                                      |
| 05/08/2014         | 395                  | <b>RECORDATION NOTICE RECD</b> | 1                    | 3030793                              |
| 08/10/201          | 8                    | 6 N0                           | SMALL MINER CE       | RT                                   |
| 08/10/2018         | 480                  | EVID OF ASSMT FILED            | 2018                 | 4233113                              |
| 08/10/2017         | 483                  | SMALL MINER CERT FILED         | 2018                 |                                      |
| 08/10/2017         | 480                  | EVID OF ASSMT FILED            | 2017                 | 3933046                              |
| 08/24/2016         | 483                  | SMALL MINER CERT FILED         | 2017                 |                                      |
| 08/24/2016         | 480                  | EVID OF ASSMT FILED            | 2016                 | 3640844                              |
| 07/24/2015         | 483                  | SMALL MINER CERT FILED         | . 2016               |                                      |
| 07/21/2015         | 480                  | EVID OF ASSMT FILED            | 2015                 | 3347998                              |
| 08/01/2014         | 483                  | SMALL MINER CERT FILED         | 2015                 |                                      |
| 08/01/2014         | 480                  | EVID OF ASSMT FILED            | 2014                 | 3091947                              |
| 05/08/2014         | 484                  | LOCATION YEAR / MAINTENAN      | 2014;\$140           | 3030793                              |
| 07/21/2014         | 669                  | LAND STATUS CHECKED            |                      |                                      |
| 05/ <b>08/2014</b> | 501                  | ACCT ADV IN LEAD FILE          | AMC428215-AMC428216; |                                      |
| Line Nr            |                      |                                | Remarks              | क व                                  |
|                    |                      |                                |                      |                                      |
|                    |                      |                                |                      |                                      |
|                    |                      |                                |                      | H AZ STATE OFFIC                     |
|                    |                      |                                |                      | X. 29                                |
|                    |                      |                                |                      | R F                                  |
|                    |                      |                                |                      |                                      |
|                    |                      |                                |                      | DFFICE                               |
|                    |                      |                                |                      |                                      |
|                    |                      |                                |                      |                                      |

| OS          | T BASIN       | (optional) Mining District; | MOJAVE                                 | County, | Arizona. |     |
|-------------|---------------|-----------------------------|----------------------------------------|---------|----------|-----|
| Line<br>No. | AMC<br>NUMBER | CLAIM/SITE NAME             | COUNTY RECORDER<br>DATA (If available) | TWP     | RNG      | SEC |
| 1           | 428215        | GOT MINE                    | 2014033353                             | 29N     | 170      | 14  |
| 2           | 428216        | GOT MINE 2                  | 2014033353                             | 291     | 170      | 14  |
| 3           | 431308        | GOT MINE 3                  | 2015017231                             | 29N     | 170      | 10  |
| 4           |               |                             |                                        |         |          |     |
| 5           |               |                             |                                        |         |          |     |
| 6           |               |                             |                                        |         |          |     |