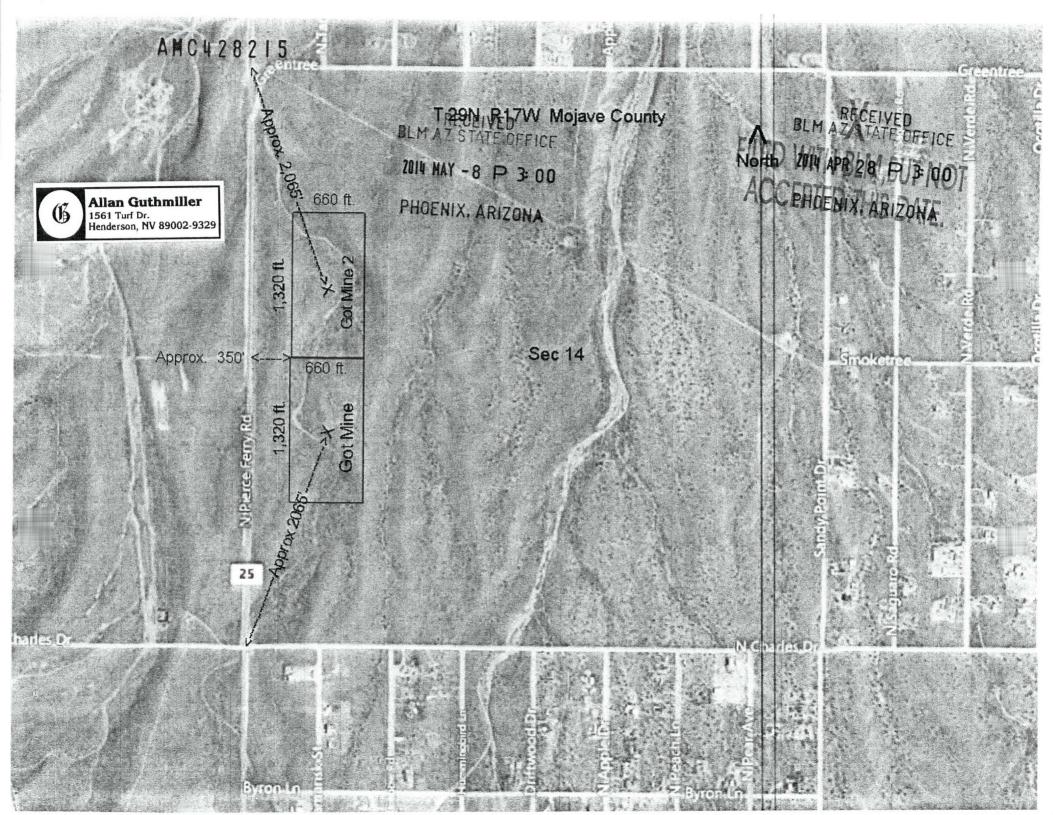

## Claim Begin-End: AMC428215-AMC428216

**4 Annual Filings** 

AZ15127-17 AMC427738-AMC428278

|                                                                                                                                                                                                  |                           | AZ BLM              | \$3000                        |                          |
|--------------------------------------------------------------------------------------------------------------------------------------------------------------------------------------------------|---------------------------|---------------------|-------------------------------|--------------------------|
| UNITED STATES                                                                                                                                                                                    |                           | 1                   | 11900                         | 10                       |
| Form 3830-2 DEPARTMENT OF THE INTERIOR                                                                                                                                                           |                           | 1) 110              | 104282                        | -12                      |
| (January 2017) BUREAU OF LAND MANAGEMENT                                                                                                                                                         | 1111                      |                     | FORM APPRO                    |                          |
| MAINTENANCE FEE WAIVER CERTIFICATIO                                                                                                                                                              | NCUN                      |                     | OMB NO. 100<br>pires: January |                          |
| SEE INSTRUCTIONS ON PAGE 2                                                                                                                                                                       | -110                      |                     | 431308                        | 51, 2020                 |
| 1. This small miner waiver is filed for the assessment year beginning on September 1,                                                                                                            | SC and and ing an         |                     |                               |                          |
| 2. The undersigned and all related parties owned ten or fewer mining claims, mill, or tur                                                                                                        | nnel sites located and m  | aintained on Fede   | eral lands in the U           | United States            |
| of America on September 1, $20 \text{ LP}$ . $S \ll$<br>3. The undersigned have performed the assessment work required by law for each minin                                                     | a alaim listed prior to f | ling this mainer of | nd yn doraton d th            | at he fling this for     |
| the undersigned must file an affidavit of assessment work required by faw for each mining<br>the undersigned must file an affidavit of assessment work with the Bureau of Land Ma                | magement (BLM) by th      | e December 30th     | following the fil             | ing of this waiver.      |
| 4. The undersigned understand that if the assessment work obligation has not yet come d<br>a notice of intent to hold reciting this condition must be recorded by the December 30                |                           |                     | in their first asses          | ssment year only),       |
| 5. The undersigned understand that mill and tunnel sites may also be listed on this waive                                                                                                        |                           |                     | intenance fee. an             | d that a notice of       |
| intent to hold for these sites is required to be filed with the BLM by the December 30t                                                                                                          |                           |                     | falsa fatitiona               | an Garrida lant          |
| <ol> <li>The undersigned understand and acknowledge that pursuant to 43 U.S.C. 1212 and 18<br/>document with the BLM may result in a fine of up to \$250,000, a prison term not to ex</li> </ol> |                           |                     | raise, fictitious,            | or traudulent            |
| 7. The mining claims, mill or tunnel sites for which this waiver from payment of the main                                                                                                        | ntenance fees is request  | ted are             |                               |                          |
| CLAIM OR SITE NAME                                                                                                                                                                               | ( I                       | BLM RECORD          | ATION SERIA                   | L NUMBER                 |
| 1. GOT MINE                                                                                                                                                                                      | A                         | mc 42               | 8215 (                        | 913)                     |
| 2. GOT MINE 2                                                                                                                                                                                    |                           |                     | 8216                          |                          |
| 3. GOT MINE 3                                                                                                                                                                                    | A                         | mc 43               | 1308-                         |                          |
| 4.                                                                                                                                                                                               |                           |                     |                               |                          |
| 5.                                                                                                                                                                                               |                           | -13                 | 2 00                          |                          |
| 6.                                                                                                                                                                                               |                           | Н                   | 8 3                           |                          |
| 7. ANG 10 20.3                                                                                                                                                                                   |                           | E N                 | AU                            | 20                       |
| 8.                                                                                                                                                                                               |                           | ×.                  | - m                           | 7                        |
| 9.                                                                                                                                                                                               |                           | Þ                   | • -                           | 7                        |
| 10.                                                                                                                                                                                              |                           | RIZ                 |                               | 1                        |
|                                                                                                                                                                                                  |                           | 0                   |                               |                          |
| The owner(s) (claimants) of the above mining claims and sites are:                                                                                                                               |                           | NA                  | 0                             |                          |
|                                                                                                                                                                                                  | man                       | 1/1                 | S AM                          |                          |
| & ALLAN GUTHMILLER                                                                                                                                                                               | allen Ju                  | Mmb                 |                               |                          |
| (Owner's Name - Please Print)                                                                                                                                                                    |                           | (Owner's Sig        | (nature)                      |                          |
| 1561 TURE DR. V H                                                                                                                                                                                | LENDERSON                 | (                   | NIV                           | P9002                    |
| 1561 TURF DR. V                                                                                                                                                                                  | IN DALDON                 | 7                   | / 4 4                         | 01002                    |
| $\frac{1}{\sqrt{2}} (Owner's Mailing Address)} \sqrt{2}$                                                                                                                                         | (City)                    | 1                   | (State)                       | (Zip Code)               |
|                                                                                                                                                                                                  |                           |                     | (State)                       | (Zıp Codê)               |
|                                                                                                                                                                                                  |                           | 22                  | <u> </u>                      | (Zıp Code)               |
|                                                                                                                                                                                                  |                           | (Owner's Sig        | <u> </u>                      | (Zıp Code)               |
| (Owner's Mailing Address)<br>K WILLIAM VORCE                                                                                                                                                     |                           | 22                  | <u> </u>                      | (Zip Code)               |
| (Owner's Mailing Address)                                                                                                                                                                        |                           | 22                  | <u> </u>                      | (Zip Code)<br>(Zip Code) |

## Mer Twp Rng Sec

14 0290N 0170W 010

NE

Subdivision

| Act Date    | Code | Action Text                    | Action Remarks               |         | <b>Receipt Number</b>                                                                                           |   |
|-------------|------|--------------------------------|------------------------------|---------|-----------------------------------------------------------------------------------------------------------------|---|
| 02/24/2015  | 403  | LOCATION DATE                  |                              |         |                                                                                                                 |   |
| 04/17/2015  | 395  | <b>RECORDATION NOTICE RECD</b> | 1                            |         | 3277481                                                                                                         |   |
| 0.8/10/2018 | ?    |                                | ALL MINER CERT-              | -       | 0211401                                                                                                         |   |
| 08/10/2018  | 480  | EVID OF ASSMT FILED            | 2018                         | ~       | 4233113                                                                                                         |   |
| 08/10/2017  | 483  | SMALL MINER CERT FILED         | 2018                         |         | 1200110                                                                                                         |   |
| 08/10/2017  | 480  | EVID OF ASSMT FILED            | 2017                         |         | 3933046                                                                                                         |   |
| 08/24/2016  | 483  | SMALL MINER CERT FILED         | 2017                         |         |                                                                                                                 |   |
| 08/24/2016  | 480  | EVID OF ASSMT FILED            | 2016                         |         | 3640844                                                                                                         |   |
| 07/24/2015  | 483  | SMALL MINER CERT FILED         | 2016                         |         | 0010011                                                                                                         |   |
| 07/21/2015  | 481  | NOTICE OF INTENT TO HOLD       | 2015                         |         | 3347998                                                                                                         | 4 |
| 04/17/2015  | 484  | LOCATION YEAR / MAINTENAN      | 2015;\$155                   | 5       | 32481                                                                                                           |   |
| 04/17/2015  | 685  | ADDL MAINTENANCE FEE           | 2015;\$155                   | ЮНО     | 3277481                                                                                                         |   |
|             |      |                                |                              | Ē       |                                                                                                                 |   |
| 10/20/2016  | 113  | ADDITIONAL INFO RECEIVED       | <b>REC'D WVR W/SIGNATURE</b> | PHOENIX | 1 - 1 - 1                                                                                                       |   |
| 10/05/2016  | 393  | DECISION/NOTICE ISSUED         | WVR MISSING SIGNATURE        | •       | <b>PC</b>                                                                                                       |   |
| 06/17/2015  | 669  | LAND STATUS CHECKED            |                              | AR      |                                                                                                                 |   |
| 04/17/2015  | 501  | ACCT ADV IN LEAD FILE          | AMC431308;                   | RIZONA  | E Inn                                                                                                           |   |
|             |      |                                | ,                            | 2       | S C                                                                                                             |   |
|             |      |                                |                              | D       | <b>F</b> 5                                                                                                      |   |
| Line Nr     |      |                                | Remarks                      |         | The second se |   |

| DEPARTMENT OF THE INTERIOR  | 1 |
|-----------------------------|---|
| BUREAU OF LAND MANAGEMENT   |   |
| MINING CLAIMS               |   |
| (MASS) Serial Register Page |   |

,\* \* \* \*

| Run Date/Ti        | me: 8/26/2           | 2018 10:02 AM (MASS) Se        | erial Register Page  | Page 2 Of 2                          |
|--------------------|----------------------|--------------------------------|----------------------|--------------------------------------|
|                    | 384201:<br>e: GOT N  |                                | Total Acres<br>20    | <u>Serial Number</u><br>AMC428216    |
| Required N         |                      |                                |                      | <u>Lead File Number</u><br>AMC428215 |
| Name & Add         | ress                 |                                | Inte                 | rest Relationship                    |
| GUTHMILLEF<br>156  | r Allan<br>1 Turf Dr | HENDERSON, NV 89002-9329       |                      | CLAIMANT                             |
| County / Sta       | te                   |                                | District             |                                      |
| MOHAVE             | C                    | COUNTY, AZ                     | COLORADO RIVER DO    |                                      |
| Mer Twp Rng        | g Sec                | Subdivisio                     | on                   |                                      |
| 14 0290N 01        | 70W 014              | NW                             |                      | ·                                    |
| Act Date           | Code                 | Action Text                    | Action Remarks       | Receipt Number                       |
| 04/20/2014         | 403                  | LOCATION DATE                  |                      |                                      |
| 05/08/2014         | 395                  | <b>RECORDATION NOTICE RECD</b> | 1                    | 3030793                              |
| 08/10/201          | 8                    | 6 N0                           | SMALL MINER CE       | RT                                   |
| 08/10/2018         | 480                  | EVID OF ASSMT FILED            | 2018                 | 4233113                              |
| 08/10/2017         | 483                  | SMALL MINER CERT FILED         | 2018                 |                                      |
| 08/10/2017         | 480                  | EVID OF ASSMT FILED            | 2017                 | 3933046                              |
| 08/24/2016         | 483                  | SMALL MINER CERT FILED         | 2017                 |                                      |
| 08/24/2016         | 480                  | EVID OF ASSMT FILED            | 2016                 | 3640844                              |
| 07/24/2015         | 483                  | SMALL MINER CERT FILED         | . 2016               |                                      |
| 07/21/2015         | 480                  | EVID OF ASSMT FILED            | 2015                 | 3347998                              |
| 08/01/2014         | 483                  | SMALL MINER CERT FILED         | 2015                 |                                      |
| 08/01/2014         | 480                  | EVID OF ASSMT FILED            | 2014                 | 3091947                              |
| 05/08/2014         | 484                  | LOCATION YEAR / MAINTENAN      | 2014;\$140           | 3030793                              |
| 07/21/2014         | 669                  | LAND STATUS CHECKED            |                      |                                      |
| 05/ <b>08/2014</b> | 501                  | ACCT ADV IN LEAD FILE          | AMC428215-AMC428216; |                                      |
| Line Nr            |                      |                                | Remarks              | क व                                  |
|                    |                      |                                |                      |                                      |
|                    |                      |                                |                      |                                      |
|                    |                      |                                |                      | H AZ STATE OFFIC                     |
|                    |                      |                                |                      | X. 29                                |
|                    |                      |                                |                      | R F                                  |
|                    |                      |                                |                      |                                      |
|                    |                      |                                |                      | DFFICE                               |
|                    |                      |                                |                      |                                      |
|                    |                      |                                |                      |                                      |

| OS          | T BASIN       | (optional) Mining District; | MOJAVE                                 | County, | Arizona. |     |
|-------------|---------------|-----------------------------|----------------------------------------|---------|----------|-----|
| Line<br>No. | AMC<br>NUMBER | CLAIM/SITE NAME             | COUNTY RECORDER<br>DATA (If available) | TWP     | RNG      | SEC |
| 1           | 428215        | GOT MINE                    | 2014033353                             | 29N     | 170      | 14  |
| 2           | 428216        | GOT MINE 2                  | 2014033353                             | 291     | 170      | 14  |
| 3           | 431308        | GOT MINE 3                  | 2015017231                             | 29N     | 170      | 10  |
| 4           |               |                             |                                        |         |          |     |
| 5           |               |                             |                                        |         |          |     |
| 6           |               |                             |                                        |         |          |     |