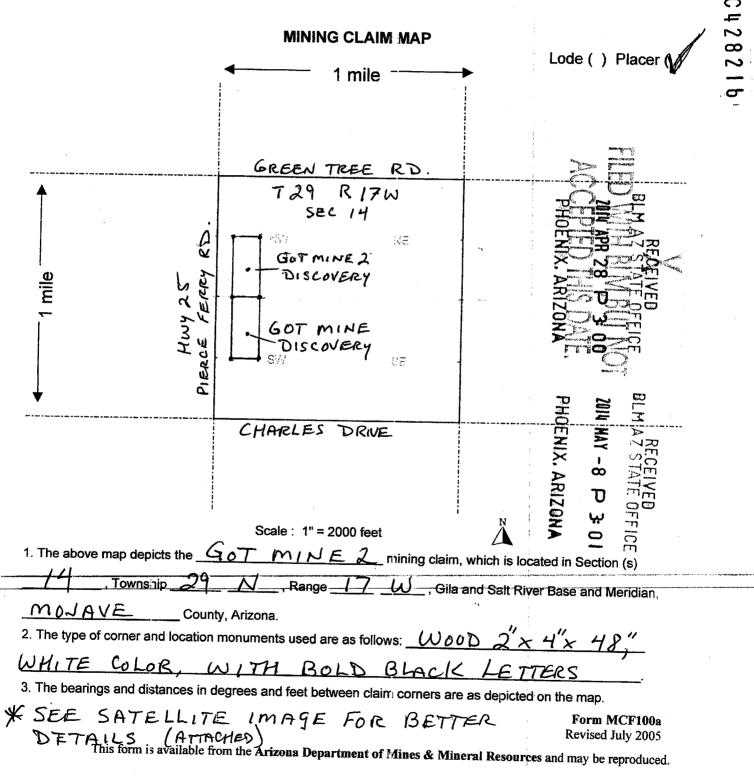

## Mer Twp Rng Sec

14 0290N 0170W 010

NE

Subdivision

| Act Date    | Code | Action Text                    | Action Remarks               |         | <b>Receipt Number</b>                                                                                           |   |
|-------------|------|--------------------------------|------------------------------|---------|-----------------------------------------------------------------------------------------------------------------|---|
| 02/24/2015  | 403  | LOCATION DATE                  |                              |         |                                                                                                                 |   |
| 04/17/2015  | 395  | <b>RECORDATION NOTICE RECD</b> | 1                            |         | 3277481                                                                                                         |   |
| 0.8/10/2018 | ?    |                                | ALL MINER CERT-              | -       | 0211401                                                                                                         |   |
| 08/10/2018  | 480  | EVID OF ASSMT FILED            | 2018                         | ~       | 4233113                                                                                                         |   |
| 08/10/2017  | 483  | SMALL MINER CERT FILED         | 2018                         |         | 1200110                                                                                                         |   |
| 08/10/2017  | 480  | EVID OF ASSMT FILED            | 2017                         |         | 3933046                                                                                                         |   |
| 08/24/2016  | 483  | SMALL MINER CERT FILED         | 2017                         |         |                                                                                                                 |   |
| 08/24/2016  | 480  | EVID OF ASSMT FILED            | 2016                         |         | 3640844                                                                                                         |   |
| 07/24/2015  | 483  | SMALL MINER CERT FILED         | 2016                         |         | 0010011                                                                                                         |   |
| 07/21/2015  | 481  | NOTICE OF INTENT TO HOLD       | 2015                         |         | 3347998                                                                                                         | 4 |
| 04/17/2015  | 484  | LOCATION YEAR / MAINTENAN      | 2015;\$155                   | 5       | 32481                                                                                                           |   |
| 04/17/2015  | 685  | ADDL MAINTENANCE FEE           | 2015;\$155                   | ЮНО     | 3277481                                                                                                         |   |
|             |      |                                |                              | Ē       |                                                                                                                 |   |
| 10/20/2016  | 113  | ADDITIONAL INFO RECEIVED       | <b>REC'D WVR W/SIGNATURE</b> | PHOENIX | 1 - 1 - 1                                                                                                       |   |
| 10/05/2016  | 393  | DECISION/NOTICE ISSUED         | WVR MISSING SIGNATURE        | •       | <b>PC</b>                                                                                                       |   |
| 06/17/2015  | 669  | LAND STATUS CHECKED            |                              | AR      |                                                                                                                 |   |
| 04/17/2015  | 501  | ACCT ADV IN LEAD FILE          | AMC431308;                   | RIZONA  | E Inn                                                                                                           |   |
|             |      |                                | ,                            | 2       | S C                                                                                                             |   |
|             |      |                                |                              | D       | <b>F</b> 5                                                                                                      |   |
| Line Nr     |      |                                | Remarks                      |         | The second se |   |

| DEPARTMENT OF THE INTERIOR  | 1 |
|-----------------------------|---|
| BUREAU OF LAND MANAGEMENT   |   |
| MINING CLAIMS               |   |
| (MASS) Serial Register Page |   |

,\* \* \* \*

| Run Date/Ti        | me: 8/26/2           | 2018 10:02 AM (MASS) Se        | erial Register Page  | Page 2 Of 2                          |
|--------------------|----------------------|--------------------------------|----------------------|--------------------------------------|
|                    | 384201:<br>e: GOT N  |                                | Total Acres<br>20    | <u>Serial Number</u><br>AMC428216    |
| Required N         |                      |                                |                      | <u>Lead File Number</u><br>AMC428215 |
| Name & Add         | ress                 |                                | Inte                 | rest Relationship                    |
| GUTHMILLEF<br>156  | r Allan<br>1 Turf Dr | HENDERSON, NV 89002-9329       |                      | CLAIMANT                             |
| County / Sta       | te                   |                                | District             |                                      |
| MOHAVE             | C                    | COUNTY, AZ                     | COLORADO RIVER DO    |                                      |
| Mer Twp Rng        | g Sec                | Subdivisio                     | on                   |                                      |
| 14 0290N 01        | 70W 014              | NW                             |                      | ·                                    |
| Act Date           | Code                 | Action Text                    | Action Remarks       | Receipt Number                       |
| 04/20/2014         | 403                  | LOCATION DATE                  |                      |                                      |
| 05/08/2014         | 395                  | <b>RECORDATION NOTICE RECD</b> | 1                    | 3030793                              |
| 08/10/201          | 8                    | 6 N0                           | SMALL MINER CE       | RT                                   |
| 08/10/2018         | 480                  | EVID OF ASSMT FILED            | 2018                 | 4233113                              |
| 08/10/2017         | 483                  | SMALL MINER CERT FILED         | 2018                 |                                      |
| 08/10/2017         | 480                  | EVID OF ASSMT FILED            | 2017                 | 3933046                              |
| 08/24/2016         | 483                  | SMALL MINER CERT FILED         | 2017                 |                                      |
| 08/24/2016         | 480                  | EVID OF ASSMT FILED            | 2016                 | 3640844                              |
| 07/24/2015         | 483                  | SMALL MINER CERT FILED         | . 2016               |                                      |
| 07/21/2015         | 480                  | EVID OF ASSMT FILED            | 2015                 | 3347998                              |
| 08/01/2014         | 483                  | SMALL MINER CERT FILED         | 2015                 |                                      |
| 08/01/2014         | 480                  | EVID OF ASSMT FILED            | 2014                 | 3091947                              |
| 05/08/2014         | 484                  | LOCATION YEAR / MAINTENAN      | 2014;\$140           | 3030793                              |
| 07/21/2014         | 669                  | LAND STATUS CHECKED            |                      |                                      |
| 05/ <b>08/2014</b> | 501                  | ACCT ADV IN LEAD FILE          | AMC428215-AMC428216; |                                      |
| Line Nr            |                      |                                | Remarks              | क व                                  |
|                    |                      |                                |                      |                                      |
|                    |                      |                                |                      |                                      |
|                    |                      |                                |                      | H AZ STATE OFFIC                     |
|                    |                      |                                |                      | X. 29                                |
|                    |                      |                                |                      | R F                                  |
|                    |                      |                                |                      |                                      |
|                    |                      |                                |                      | DFFICE                               |
|                    |                      |                                |                      |                                      |
|                    |                      |                                |                      |                                      |