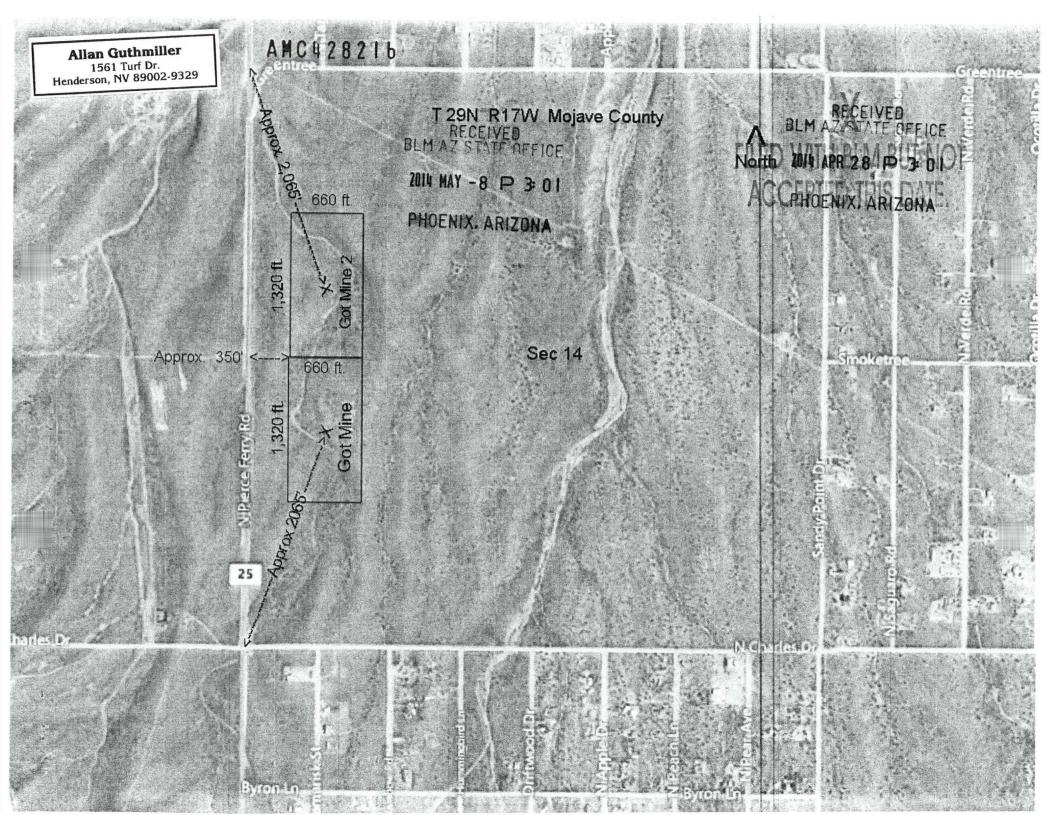

## Mer Twp Rng Sec

14 0290N 0170W 010

NE

Subdivision

| Act Date    | Code | Action Text                    | Action Remarks               |         | <b>Receipt Number</b>                                                                                           |   |
|-------------|------|--------------------------------|------------------------------|---------|-----------------------------------------------------------------------------------------------------------------|---|
| 02/24/2015  | 403  | LOCATION DATE                  |                              |         |                                                                                                                 |   |
| 04/17/2015  | 395  | <b>RECORDATION NOTICE RECD</b> | 1                            |         | 3277481                                                                                                         |   |
| 0.8/10/2018 | ?    |                                | ALL MINER CERT-              | -       | 0211401                                                                                                         |   |
| 08/10/2018  | 480  | EVID OF ASSMT FILED            | 2018                         | ~       | 4233113                                                                                                         |   |
| 08/10/2017  | 483  | SMALL MINER CERT FILED         | 2018                         |         | 1200110                                                                                                         |   |
| 08/10/2017  | 480  | EVID OF ASSMT FILED            | 2017                         |         | 3933046                                                                                                         |   |
| 08/24/2016  | 483  | SMALL MINER CERT FILED         | 2017                         |         |                                                                                                                 |   |
| 08/24/2016  | 480  | EVID OF ASSMT FILED            | 2016                         |         | 3640844                                                                                                         |   |
| 07/24/2015  | 483  | SMALL MINER CERT FILED         | 2016                         |         | 0010011                                                                                                         |   |
| 07/21/2015  | 481  | NOTICE OF INTENT TO HOLD       | 2015                         |         | 3347998                                                                                                         | 4 |
| 04/17/2015  | 484  | LOCATION YEAR / MAINTENAN      | 2015;\$155                   | 5       | 32481                                                                                                           |   |
| 04/17/2015  | 685  | ADDL MAINTENANCE FEE           | 2015;\$155                   | ЮНО     | 3277481                                                                                                         |   |
|             |      |                                |                              | Ē       |                                                                                                                 |   |
| 10/20/2016  | 113  | ADDITIONAL INFO RECEIVED       | <b>REC'D WVR W/SIGNATURE</b> | PHOENIX | 1 - 1 - 1                                                                                                       |   |
| 10/05/2016  | 393  | DECISION/NOTICE ISSUED         | WVR MISSING SIGNATURE        | •       | <b>PC</b>                                                                                                       |   |
| 06/17/2015  | 669  | LAND STATUS CHECKED            |                              | AR      |                                                                                                                 |   |
| 04/17/2015  | 501  | ACCT ADV IN LEAD FILE          | AMC431308;                   | RIZONA  | E Inn                                                                                                           |   |
|             |      |                                | ,                            | 2       | S C                                                                                                             |   |
|             |      |                                |                              | D       | <b>F</b> 5                                                                                                      |   |
| Line Nr     |      |                                | Remarks                      |         | The second se |   |

| DEPARTMENT OF THE INTERIOR  | 1 |
|-----------------------------|---|
| BUREAU OF LAND MANAGEMENT   |   |
| MINING CLAIMS               |   |
| (MASS) Serial Register Page |   |

,\* \* \* \*

| Run Date/Ti        | me: 8/26/2           | 2018 10:02 AM (MASS) Se        | erial Register Page  | Page 2 Of 2                          |
|--------------------|----------------------|--------------------------------|----------------------|--------------------------------------|
|                    | 384201:<br>e: GOT N  |                                | Total Acres<br>20    | <u>Serial Number</u><br>AMC428216    |
| Required N         |                      |                                |                      | <u>Lead File Number</u><br>AMC428215 |
| Name & Add         | ress                 |                                | Inte                 | rest Relationship                    |
| GUTHMILLEF<br>156  | r Allan<br>1 Turf Dr | HENDERSON, NV 89002-9329       |                      | CLAIMANT                             |
| County / Sta       | te                   |                                | District             |                                      |
| MOHAVE             | C                    | COUNTY, AZ                     | COLORADO RIVER DO    |                                      |
| Mer Twp Rng        | g Sec                | Subdivisio                     | on                   |                                      |
| 14 0290N 01        | 70W 014              | NW                             |                      | ·                                    |
| Act Date           | Code                 | Action Text                    | Action Remarks       | Receipt Number                       |
| 04/20/2014         | 403                  | LOCATION DATE                  |                      |                                      |
| 05/08/2014         | 395                  | <b>RECORDATION NOTICE RECD</b> | 1                    | 3030793                              |
| 08/10/201          | 8                    | 6 N0                           | SMALL MINER CE       | RT                                   |
| 08/10/2018         | 480                  | EVID OF ASSMT FILED            | 2018                 | 4233113                              |
| 08/10/2017         | 483                  | SMALL MINER CERT FILED         | 2018                 |                                      |
| 08/10/2017         | 480                  | EVID OF ASSMT FILED            | 2017                 | 3933046                              |
| 08/24/2016         | 483                  | SMALL MINER CERT FILED         | 2017                 |                                      |
| 08/24/2016         | 480                  | EVID OF ASSMT FILED            | 2016                 | 3640844                              |
| 07/24/2015         | 483                  | SMALL MINER CERT FILED         | . 2016               |                                      |
| 07/21/2015         | 480                  | EVID OF ASSMT FILED            | 2015                 | 3347998                              |
| 08/01/2014         | 483                  | SMALL MINER CERT FILED         | 2015                 |                                      |
| 08/01/2014         | 480                  | EVID OF ASSMT FILED            | 2014                 | 3091947                              |
| 05/08/2014         | 484                  | LOCATION YEAR / MAINTENAN      | 2014;\$140           | 3030793                              |
| 07/21/2014         | 669                  | LAND STATUS CHECKED            |                      |                                      |
| 05/ <b>08/2014</b> | 501                  | ACCT ADV IN LEAD FILE          | AMC428215-AMC428216; |                                      |
| Line Nr            |                      |                                | Remarks              | क व                                  |
|                    |                      |                                |                      |                                      |
|                    |                      |                                |                      |                                      |
|                    |                      |                                |                      | H AZ STATE OFFIC                     |
|                    |                      |                                |                      | X. 29                                |
|                    |                      |                                |                      | R F                                  |
|                    |                      |                                |                      |                                      |
|                    |                      |                                |                      | DFFICE                               |
|                    |                      |                                |                      |                                      |
|                    |                      |                                |                      |                                      |